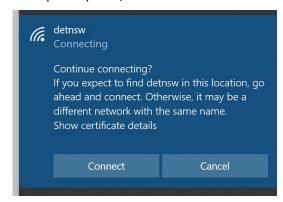

Step 4: If prompted, click Connect

Part B: Connect to the internet—Do this every day

Step 1: Open a web browser

Step 2: Open the site http://detnsw.net

Step 3: Log in with the same username and password as for WiFi