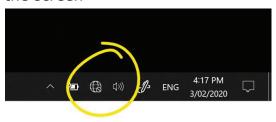

## Part A: Connect to Wireless-Do this once

**Step 1:** Click on the **wireless icon** in the bottom right hand corner of the screen

Step 2: Click on detnsw, then click Connect

**Step 3:** Enter your **username** and **password** 