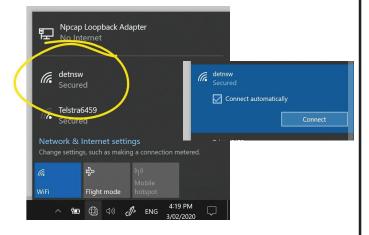

## Part A: Connect to Wireless-Do this once

**Step 1:** Click on the **wireless icon** in the bottom right hand corner of the screen

Step 2: Click on detnsw, then click Connect

**Step 3:** Enter your **username** and **password** 