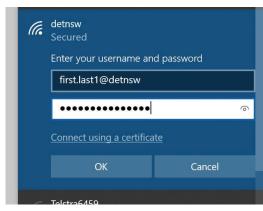

## Part A: Connect to Wireless-Do this once

**Step 1:** Click on the **wireless icon** in the bottom right hand corner of the screen

Step 2: Click on detnsw, then click Connect

**Step 3:** Enter your **username** and **password** 