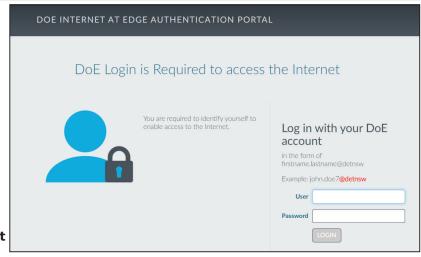

Step 4: If prompted, click Connect

Part B: Connect to the internet—Do this every day

Step 1: Open a web browser

Step 2: Open the site http://detnsw.net

Step 3: Log in with the same username and password as for WiFi

You will now be able to use the Internet for 8 hours.