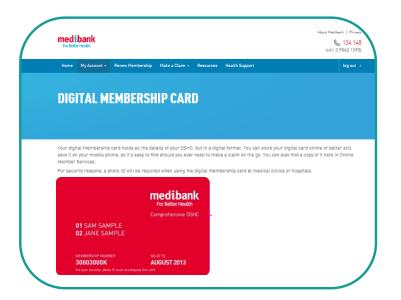

# DIGITAL MEMBERSHIP CARD

### OSHC members can get a copy of their digital membership card through Online Member Services

- Step1 You need to log in to Online Members Services at <a href="https://www.medibankoshc.com.au">www.medibankoshc.com.au</a>.
- Step2 Once logged in, select 'My Account' in the top menu.
- Step 3 Select 'View Digital Card'.

Once completed, you can save a copy to your computer as a jpeg. You can also save the digital card to your mobile phone or tablet.