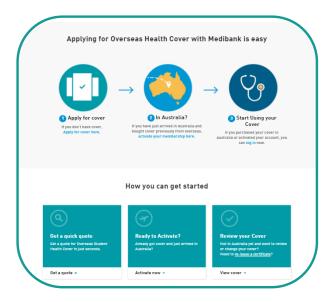

#### Before members have logged in, they can access a range of functions

Activate their membership

Order a Policy Certificate

Access policy information

Learn how to claim online

Get contact details for Medibank OSHC

## Medibank OSHC policyholders need to activate their policy upon arrival in Australia

Go to: www.medibankoshc.com.au

Members need to provide the following:

- Last Name
- Gender
- Date of Birth
- Visa Start Date
- Visa End Date
- Passport ID
- Passport Country

An Online Member Services account is created when you activate your OSHC.