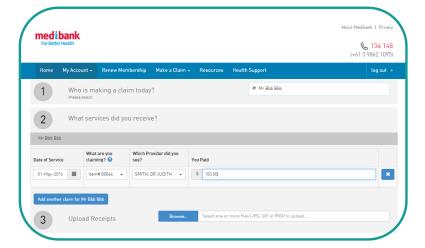

### Members can claim online in three easy steps when logged into Online Member Services

Select 'Make a claim' from the top menu, then you are ready to start.

**Step 1** - select which member the claim is for.

Step 2 – tell us the following, using the information on your receipt:

- ☐ The date of service (the date you went to see the doctor).
- ☐ The service you are claiming for.

If you are claiming for medical, this will be a 1 to 5 digit item number. If you are claiming for a medicine, select 'Pharmacy". If your service is not in the list, select 'Other' and type it in.

- □ Select the Provider or Doctor that gave you the service. You will need to use the surname and postcode.
- ☐ Tell us how much you paid for the service.

**Step 3** - Upload your receipts. Simply take a photo or scan a copy of your receipts to attach to claim).

When you are finished, select 'Submit claim' and we'll confirm when the claim has been submitted.