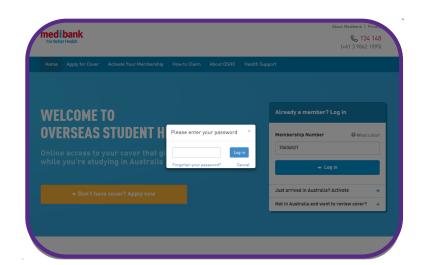

#### Logging in to OMS is easy.

- 1. Go to: www.medibankoshc.com.au
- 2. Enter your Medibank membership number and select 'Log in'.

You will be prompted to provide your password to complete your log in.

Your Medibank membership number is found on your membership card or on your policy certificate.

#### Need help?

Select 'Reset password' if you forget your password and follow the prompts. Contact us on 134 148 if you need help logging in to your OMS.