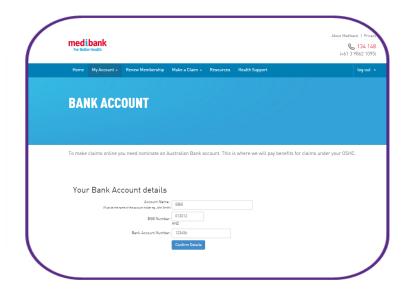

### Keep your account details up to date

Having your bank account details up to date means that we can get your money back to you quicker when you submit claims.

If you need to update your account details:

- Step 1 Go to the My Account option in the top menu.
- Step 2 Select 'Edit Details'.
- Step 3 Go to Payment details section and select 'Modify Bank account details'.
- Step 4 update your Australian bank account details and select 'Confirm details'.
- Step 5 check the details and select 'submit'.

Once completed, if you want to make a claim, select 'Claim Online'.

# UPDATE BANK ACCOUNT DETAILS